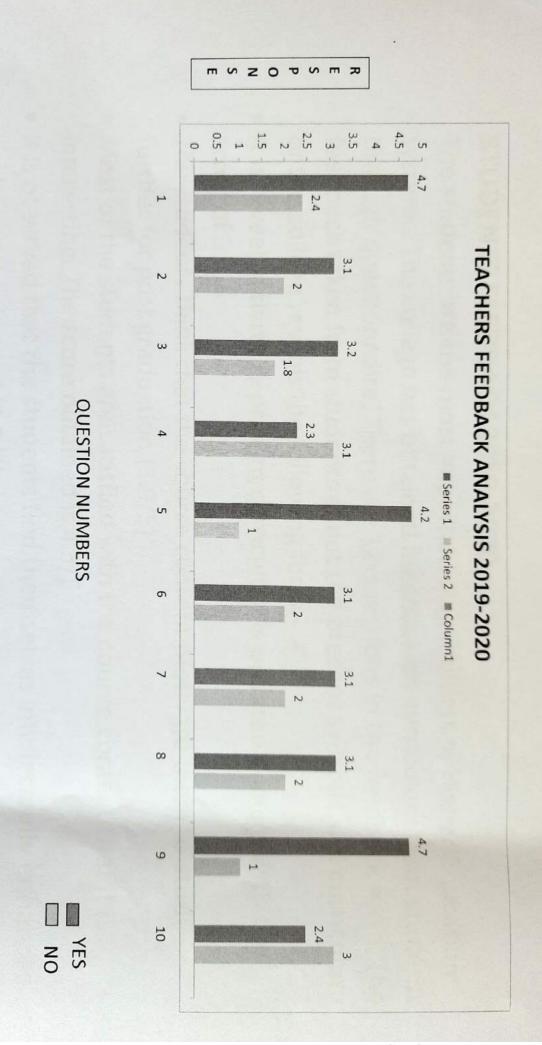

the needs of the students (3.2/5)
- The score given by the teachers for the curriculum enhances employability is 2.3/5
- Almost all of them are contented that there is a need of review of the

syllabus (4.8/5)

- The score obtained that the syllabus correspond with the time allotted is
- Some of them agree that the book prescribed as reference materials is
- Most of the teachers also observed that the course studies caries relevant and updated (3.1/5)
- The essential learning objective addressed effectively in the unit is rated sufficient number of optional papers (3.1/5)
- It is revealed that the assessment provide opportunities for students to good by most of the teachers with a value of 4.7/5
- adequately demonstrate their learning through higher order thinking with the score of 2.4/5



Scanned with CamScanner

## STUDENTS FEEDBACK 2019-2020

systems. The college has obtained feedback on curriculum from students teedback taken from students about the present syllabus and curriculum through questionnaire. There are 12 questions in the feedback form. The The students are the most important stakeholders of Higher Education of the college reveals the following facts:-

- It is revealed that the present curriculum is updated enough with the score of 2.5/5
- The students think that the course content motivate them to study further for post graduation (3.9/5)
- Most of the students are satisfied with the course content that it is interesting. The score obtained is 4.3/5
- It is observed that the students find themselves intellectually enhanced by the course content (3.8/5)

-