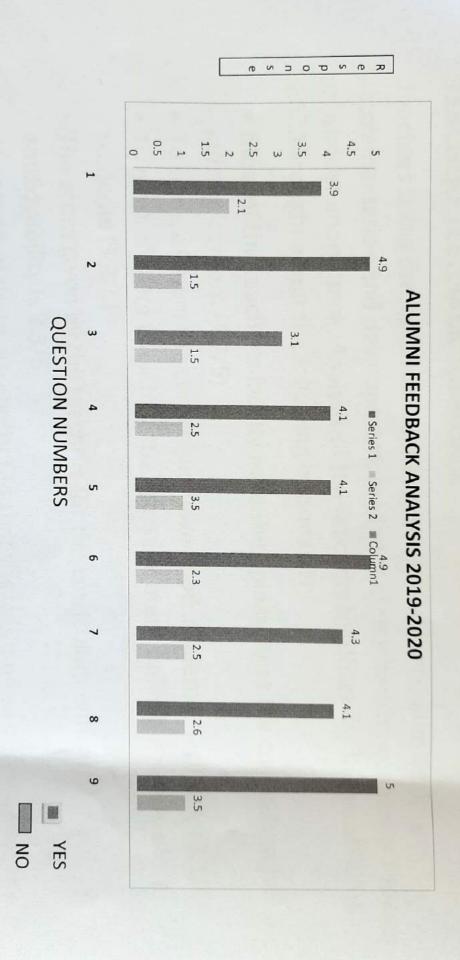

- The syllabus was quite helpful for them to pursue post-graduation in the particular subject (4.1/5)
- Most of the student are satisfied with the subject or the course that it helps in developing their personality which is revealed through a score of
- These stakeholders are satisfied that the subject taken are applicable in their practical or daily life which revealed by the score of 4.3/5

- Most of the student are satisfied with the accessibility of reading easily found which is revealed through a score of 4.1/5 materials and reference regarding curriculum or the subject that they can
- Moreover, these stakeholders are highly satisfied with the subject is provided in the college helps in their future aspiration. relevant to their career or job with the score of 5/5 and the curriculum



## TEACHERS FEEDBACK 2019-2020.

implementation and development, feedback of teachers on curricular aspects of utmost importance. Analysis of the teachers feedback for the year 2019-2020 brought about the following Information. Teachers being the most important person in the curriculum design,

- Most of the teacher's faculty have the opinion that the curriculum has a current content (4.7/5)
- To some of them the curriculum have good academic flexibility (3.1/5)
- To most of them think that the course content fulfils the needs of the students (3.2/5)
- The score given by the teachers for the curriculum enhances employability is 2.3/5
- Almost all of them are contented that there is a need of review of the

syllabus (4.8/5)

- The score obtained that the syllabus correspond with the time