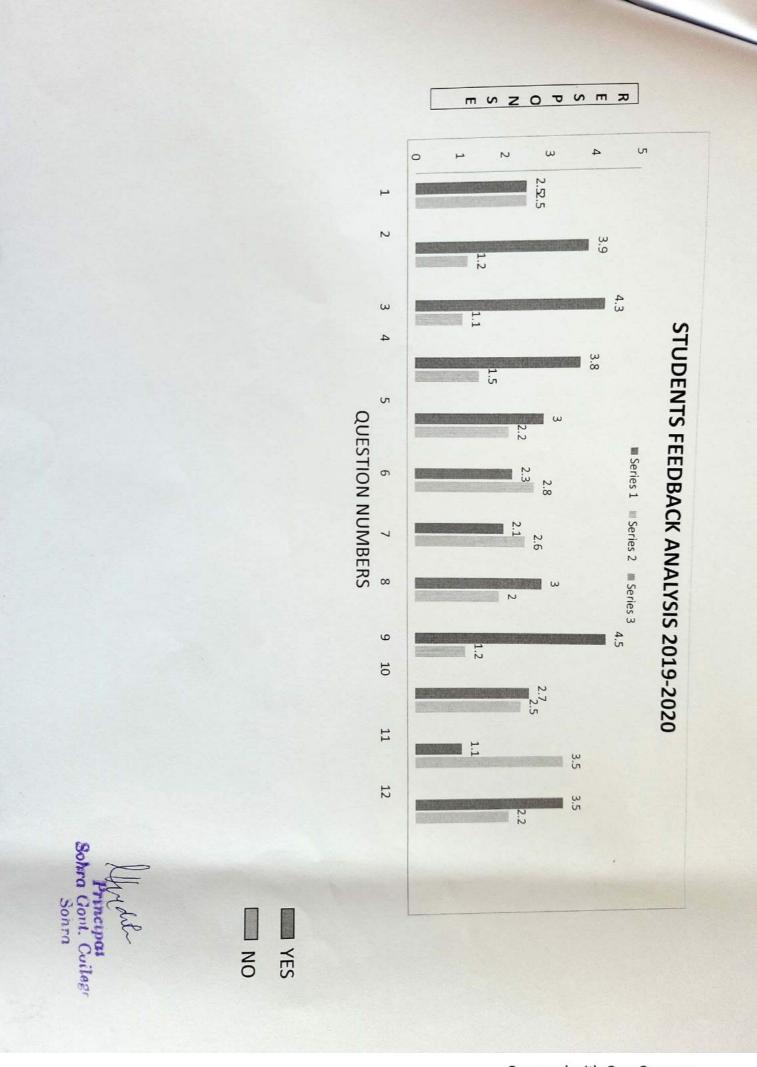

s in the society (3.0/5)
- The score obtained that the curriculum content is relevant enough to broaden the students perspective of life is 2.3/5
- To some of them the curriculum satisfied their expectations (2.1/5)
- Some of them agree that the reading materials and references regarding the curriculum are readily found 3.0/5
- The subject /course help in developing the personality of the students is rated good with the value of 4.5/5
- To most of them think that there is a need to include skill based content in the current syllabus. The score obtained is 2.7/5
- It is revealed that the students think that the curriculum is inclusive enough to assume employability with the score 1.1/5
- Most of them feel that the subject combination is relevant enough to assist with honours subject 3.5/5



## SOHRA GOVERNMENT COLLEGE TEACHERS FEEDBACK ON CURRICULUM

- Does the curriculum have current content Yes/ No
- 2. Does the curriculum have good academic flexibility Yes/ No
- 3. Do you think the course content fulfils the need of the students
  Yes/ No
- Does the curriculum enhances employability
   Yes / No
- Is there a need of review of the syllabus Yes/ No
- 6. Does the syllabus correspond with the time allotted Yes No
- 7. Are the books prescribed as reference materials relevant and updated Yes/ No
- 8. Does the course studies carries sufficient number of optional papers
  Yes/ No
- Are the essential learning objectives addressed effectively in the unit Yes/ No
- 10.Do the assessment provide opportunities for students to adequately demonstrate their learning through higher order t